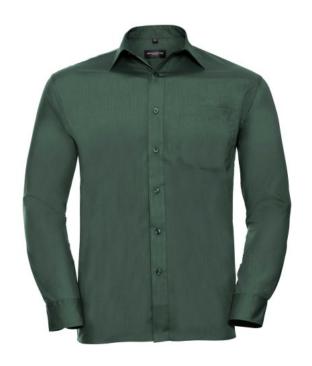

# RUSSELL POLYCOTTON EASY CARE POPLIN MEN'S LONG SLEEVE SHIRT

### **Specification**

RUSSELL men's long sleeve shirt POLYCOTTON EASY CARE POPLIN. Elegant and versatile material. Classic, two buttons on cuff.35% Poplin cotton / 65% polyester, 110/105 g / m2. Laundry at 50 degrees. EASY CARE -dry quickly , easy to iron white XS Bot-Green 4XL