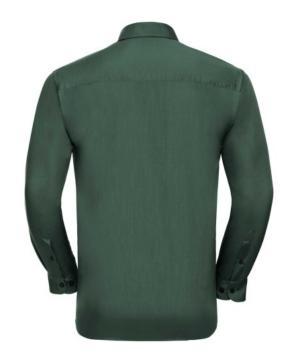

# RUSSELL POLYCOTTON EASY CARE POPLIN MEN'S LONG SLEEVE SHIRT

### **Specification**

RUSSELL men's long sleeve shirt POLYCOTTON EASY CARE POPLIN. Elegant and versatile material. Classic, two buttons on cuff.35% Poplin cotton / 65% polyester, 110/105 g / m2. Laundry at 50 degrees. EASY CARE -dry quickly , easy to iron white XS Bot-Green 4XL